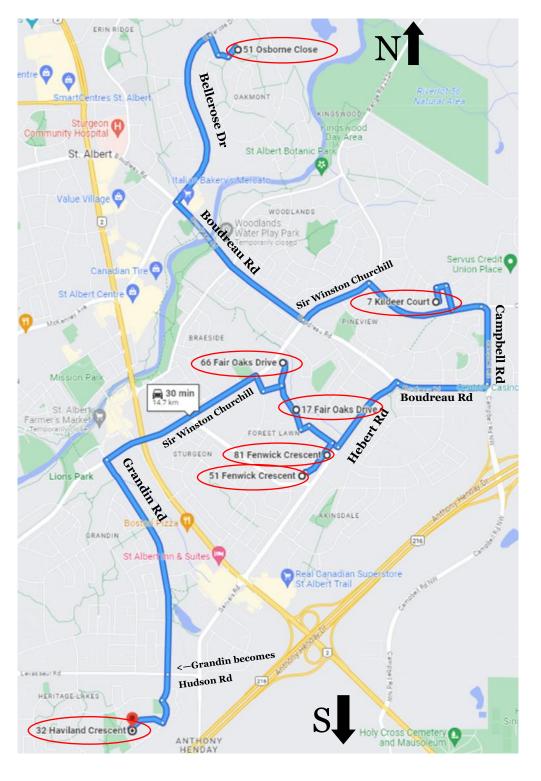

#### 51 Osborne Close -> 7 Kildeer Court 10 min

- ♠ Southwest on Osborne Close to Oakridge Dr N
- Turn right onto Oakridge Dr N
- Turn right onto Oakland Way
- Turn left onto Bellerose Dr
- Turn left onto Boudreau Rd E
- Turn left onto Sir Winston Churchill Ave N
- Turn right at the 2nd cross street onto Poirier Ave
- Turn left onto Keillor Dr
- Turn left onto Kingswood Blvd
- Turn left onto Kildeer Cr

Destination will be on the right.

#### 7 Kildeer Court -> 81 Fenwick Cr 5 min

- 1 Head north on Kildeer Cr
- Turn right onto Kinsgswood Blvd
- Turn right onto Keillor Dr
- Turn left onto Poirier Ave
- Turn right onto Campbell Rd
- Turn right onto Boudreau Rd
- Turn left onto Hebert Rd S
- Turn right onto Falstaff Ave
- Turn left onto Fenwick Cr

Destination will be on the left.

#### 81 Fenwick Cr > 51 Fenwick Cr 1 min

↑ Head southwest on Fenwick Cr toward Fermont St

Destination will be on the left

#### 51 Fenwick Cr -> 17 Fair Oaks Dr 3 min

- Head east on Fenwick Cr toward Fermont St
- Turn left onto Falstaff Ave
- Turn left onto Forest Dr
- Turn right onto Fair Oaks Dr

Destination will be on the right

#### 17 Fair Oaks Dr -> 66 Fair Oaks Dr 1 min

Head northwest on Fair Oaks Dr toward Fairchild Dr
 Destination will be on the lleft

#### 66 Fair Oaks Dr -> 32 Haviland Cr 9 min

- Head south on Fair Oaks Dr toward Fairchild Dr
- Turn right onto Fairchild Drive
- Turn right onto Fairview Blvd
- Turn left at the 1st cross street onto Sir Winston Churchill Ave S
- Turn left onto Grandin Rd
- 1 Continue onto Hudson Rd
- Turn left onto Heritage Dr
- Turn right onto Haviland Crescent

  Destination will be on the left.

30 minutes driving time 20 min at each location = 2.3 hrs. 3 hours total

Spend as much time as you like!